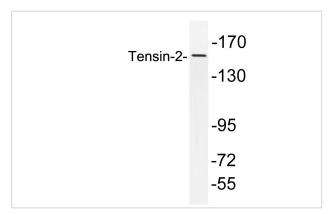

## **Images**

Western blot analysis of A549 3T3 using Tensin-2 antibody. Antibody was diluted at 1:500. Secondary antibody was diluted at 1:20000

Western blot analysis of lysates from HepG2 cells, using Tensin-2 antibody.