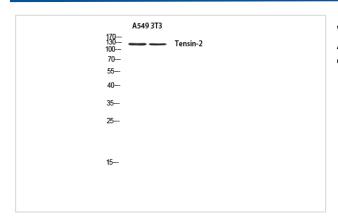

## **Images**

Western blot analysis of A549 3T3 using Tensin-2 antibody. Antibody was diluted at 1:500. Secondary antibody was diluted at 1:20000

Western blot analysis of lysates from HepG2 cells, using Tensin-2 antibody.