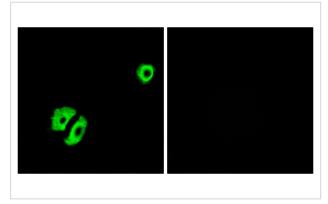

## Images

Western blot analysis of the lysates from HepG2 cells using OR2A25 antibody.

Western Blot analysis of various cells using Olfactory receptor 2A25 Polyclonal Antibody

Immunofluorescence analysis of A549 cells, using OR2A25 Antibody. The picture on the right is blocked with the synthesized peptide.