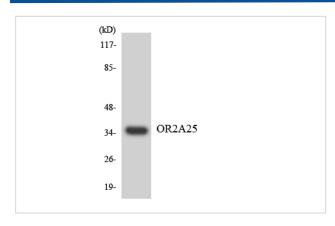

## Images

Western blot analysis of the lysates from HepG2 cells using OR2A25 antibody.

Western Blot analysis of various cells using Olfactory receptor 2A25 Polyclonal Antibody

Immunofluorescence analysis of A549 cells, using OR2A25 Antibody. The picture on the right is blocked with the synthesized peptide.