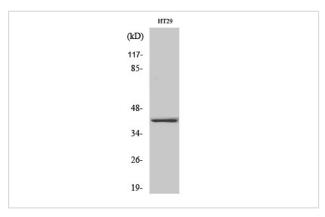

## Images

Western blot analysis of the lysates from HepG2 cells using OR2A25 antibody.

Western Blot analysis of various cells using Olfactory receptor 2A25 Polyclonal Antibody

Immunofluorescence analysis of A549 cells, using OR2A25 Antibody. The picture on the right is blocked with the synthesized peptide.