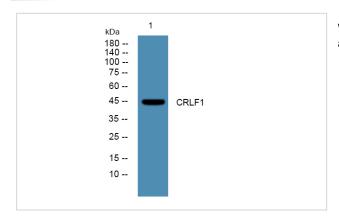

## **Images**

Western blot analysis of lysates from U2OS cells, primary antibody was diluted at 1:1000, 4° over night

Note: This product is for in vitro research use only