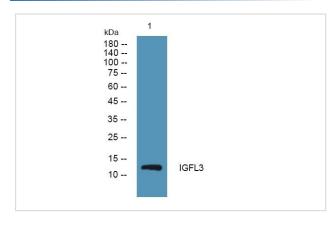

## Images

Storage

Store at -20°C

Western blot analysis of lysates from HCT116 cells, primary antibody was diluted at 1:1000, 4° over night

Note: This product is for in vitro research use only