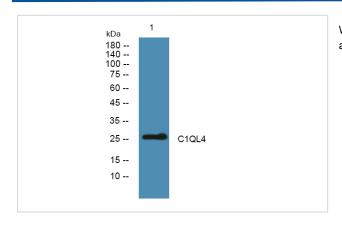

## **Images**

Western blot analysis of lysates from PC12 cells, primary antibody was diluted at 1:1000, 40½ over night

Note: This product is for in vitro research use only