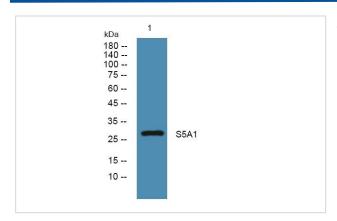

## **Application Details**

WB 1:500-2000

## **Images**

Western blot analysis of lysates from SW480 cells, primary antibody was diluted at 1:1000, 4°over night

Note: This product is for in vitro research use only