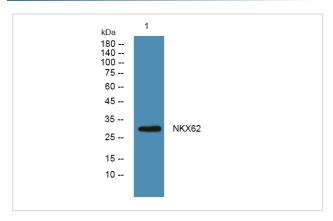

## **Images**

Western blot analysis of lysates from K562 cells, primary antibody was diluted at 1:1000,  $40\frac{1}{2}$  over night

Note: This product is for in vitro research use only