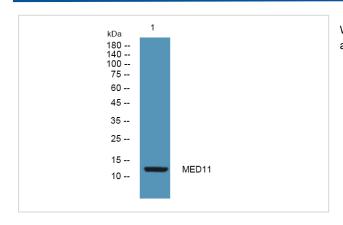

## **Images**

Western blot analysis of lysates from SH-SY5Y cells, primary antibody was diluted at 1:1000,  $40\frac{1}{2}$  over night

Note: This product is for in vitro research use only