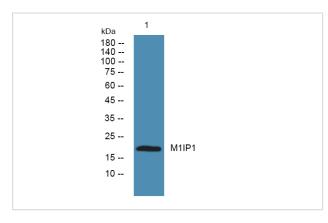

## Images

Western blot analysis of lysates from K562 cells, primary antibody was diluted at 1:1000,  $40\frac{1}{2}$  over night

Note: This product is for in vitro research use only