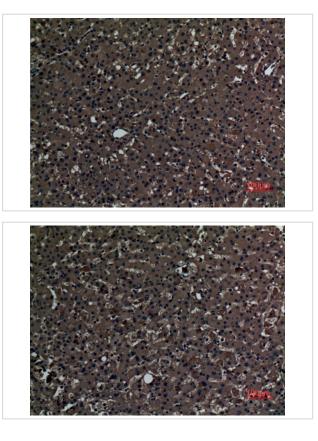

## Images

Western Blot analysis of extracts from rat stomach, K562 cells, using PAOX Polyclonal Antibody. Secondary antibody was diluted at 1:20000

Immunohistochemical analysis of paraffin-embedded human-liver, antibody was diluted at 1:100

Immunohistochemical analysis of paraffin-embedded human-liver, antibody was diluted at 1:100

Note: This product is for in vitro research use only