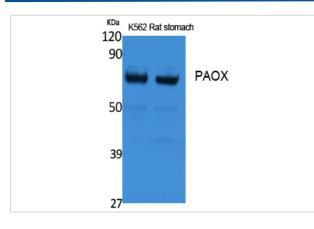

## Images

Western Blot analysis of extracts from rat stomach, K562 cells, using PAOX Polyclonal Antibody. Secondary antibody was diluted at 1:20000

Immunohistochemical analysis of paraffin-embedded human-liver, antibody was diluted at 1:100