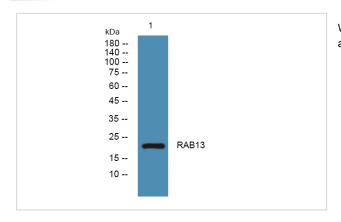

## **Images**

Western blot analysis of lysates from DU145 cells, primary antibody was diluted at 1:1000, 40½ over night

Note: This product is for in vitro research use only