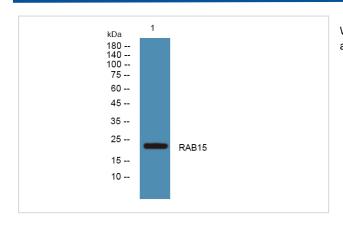

## **Images**

Western blot analysis of lysates from A431 cells, primary antibody was diluted at 1:1000,  $40\frac{1}{2}$  over night

Note: This product is for in vitro research use only