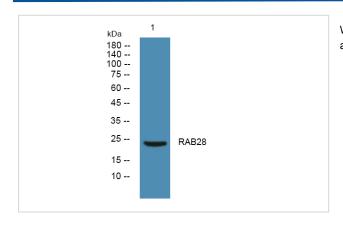

## **Images**

Western blot analysis of lysates from A431 cells, primary antibody was diluted at 1:1000, 40½ over night

Note: This product is for in vitro research use only