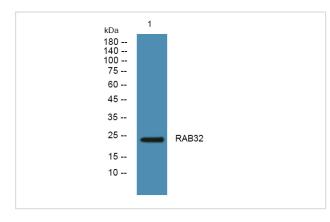

## Images

Western blot analysis of lysates from SH-SY5Y cells, primary antibody was diluted at 1:1000,  $40^{1/2}$  over night

Note: This product is for in vitro research use only