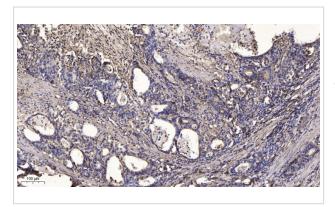

## **Images**

Immunohistochemical analysis of paraffin-embedded human Gastric adenocarcinoma. 1, Antibody was diluted at 1:200(4° overnight). 2, Tris-EDTA,pH9.0 was used for antigen retrieval. 3,Secondary antibody was diluted at 1:200(room temperature, 45min).