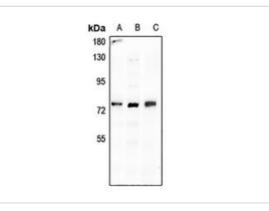

## Images

Western blot analysis of SLC6A12 expression in NIH3T3 (A), LO2(B), SGC7901 (C) whole cell lysates.

Note: This product is for in vitro research use only