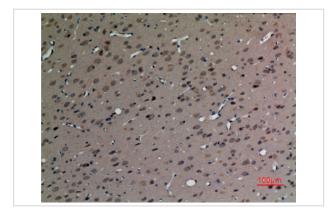

## **Images**

Western Blot analysis of extracts from Jurkat cells, using SV2C Polyclonal Antibody. Secondary antibody was diluted at 1:20000

Immunohistochemical analysis of paraffin-embedded rat-brain, antibody was diluted at 1:100