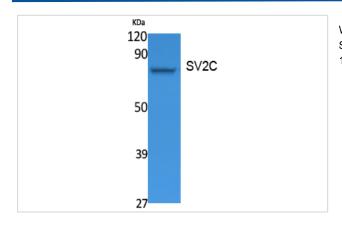

## **Images**

Western Blot analysis of extracts from Jurkat cells, using SV2C Polyclonal Antibody. Secondary antibody was diluted at 1:20000

Immunohistochemical analysis of paraffin-embedded rat-brain, antibody was diluted at 1:100