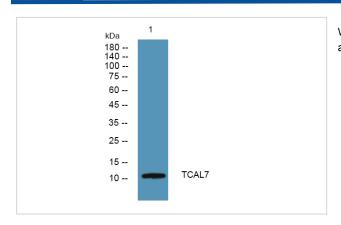

## **Images**

Western blot analysis of lysates from SH-SY5Y cells, primary antibody was diluted at 1:1000, 40% over night

Note: This product is for in vitro research use only