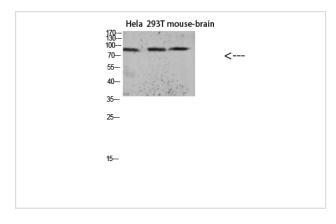

## Images

Western blot analysis of KB Hela lysate, antibody was diluted at 1000. Secondary antibody was diluted at 1:20000

Note: This product is for in vitro research use only