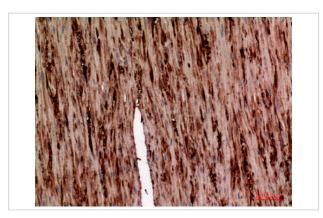

## **Images**

Western Blot analysis of NIH-3T3 cells using AAT Polyclonal Antibody.. Secondary antibody was diluted at 1:20000

Immunohistochemical analysis of paraffin-embedded human-colon, antibody was diluted at 1:100