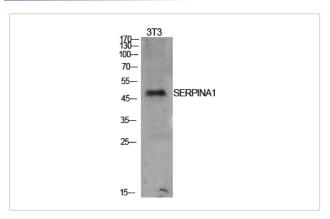

## **Images**

Western Blot analysis of NIH-3T3 cells using AAT Polyclonal Antibody.. Secondary antibody was diluted at 1:20000

Immunohistochemical analysis of paraffin-embedded human-colon, antibody was diluted at 1:100