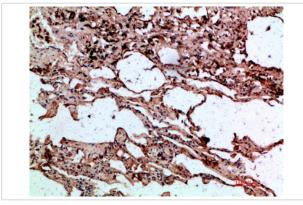

Immunohistochemical analysis of paraffin-embedded human-lung, antibody was diluted at 1:200

Note: This product is for in vitro research use only