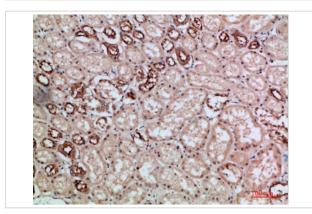

Immunohistochemical analysis of paraffin-embedded human-colon, antibody was diluted at 1:200

Immunohistochemical analysis of paraffin-embedded human-kidney, antibody was diluted at 1:200

Note: This product is for in vitro research use only