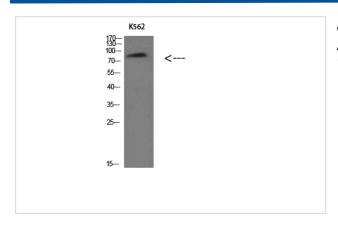

## **Images**

Western Blot analysis of K562 cells using Villin Polyclonal Antibody diluted at 1:500. Secondary antibody was diluted at 1:20000

Immunohistochemical analysis of paraffin-embedded human-colon, antibody was diluted at 1:200