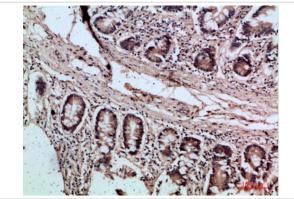

## **Images**

Western Blot analysis of K562 cells using Villin Polyclonal Antibody diluted at 1:500. Secondary antibody was diluted at 1:20000

Immunohistochemical analysis of paraffin-embedded human-colon, antibody was diluted at 1:200

Immunohistochemical analysis of paraffin-embedded human-colon, antibody was diluted at 1:200

Immunohistochemical analysis of paraffin-embedded human-kidney, antibody was diluted at 1:200

Note: This product is for in vitro research use only