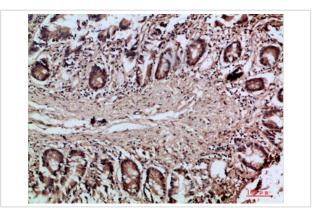

## **Images**

Western Blot analysis of K562 cells using Villin Polyclonal Antibody diluted at 1:500. Secondary antibody was diluted at 1:20000

Immunohistochemical analysis of paraffin-embedded human-colon, antibody was diluted at 1:200

Immunohistochemical analysis of paraffin-embedded human-colon, antibody was diluted at 1:200

Immunohistochemical analysis of paraffin-embedded human-kidney, antibody was diluted at 1:200

Note: This product is for in vitro research use only