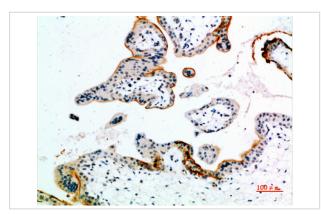

## **Images**

Western Blot analysis of Hela cells using ETBR Polyclonal Antibody diluted at 1:500. Secondary antibody was diluted at 1:20000

Immunohistochemical analysis of paraffin-embedded human-placenta, antibody was diluted at 1:200

Immunohistochemical analysis of paraffin-embedded human-placenta, antibody was diluted at 1:200

Note: This product is for in vitro research use only