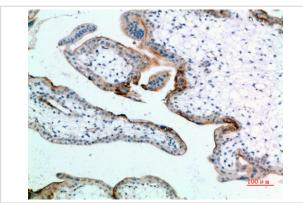

## **Images**

Western Blot analysis of Hela cells using ETBR Polyclonal Antibody diluted at 1:500. Secondary antibody was diluted at 1:20000

Immunohistochemical analysis of paraffin-embedded human-placenta, antibody was diluted at 1:200

Immunohistochemical analysis of paraffin-embedded human-placenta, antibody was diluted at 1:200

Note: This product is for in vitro research use only