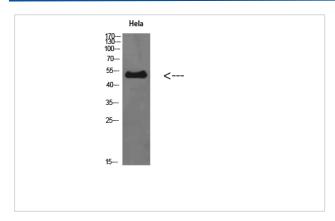

## **Images**

Western Blot analysis of Hela cells using ETBR Polyclonal Antibody diluted at 1:500. Secondary antibody was diluted at 1:20000

Immunohistochemical analysis of paraffin-embedded human-placenta, antibody was diluted at 1:200