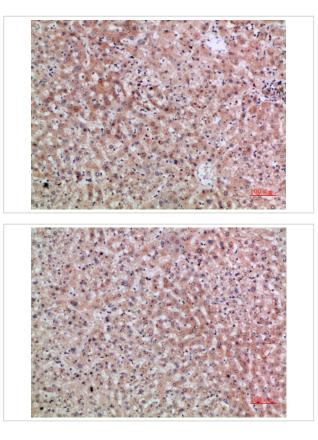

## Images

Western Blot analysis of HEPG2 3T3 Hela cells using ERLIN1/2 Polyclonal Antibody diluted at 1:800. Secondary antibody was diluted at 1:20000

Immunohistochemical analysis of paraffin-embedded human-liver, antibody was diluted at 1:200

Immunohistochemical analysis of paraffin-embedded human-liver, antibody was diluted at 1:200

Note: This product is for in vitro research use only