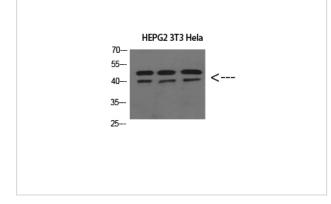

## Images

Western Blot analysis of HEPG2 3T3 Hela cells using ERLIN1/2 Polyclonal Antibody diluted at 1:800. Secondary antibody was diluted at 1:20000

Immunohistochemical analysis of paraffin-embedded human-liver, antibody was diluted at 1:200