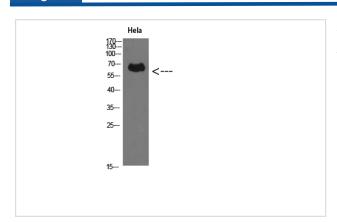

## **Images**

Western Blot analysis of Hela cells using Perforin 1 Polyclonal Antibody diluted at 1:500. Secondary antibody was diluted at 1:20000

Immunohistochemical analysis of paraffin-embedded human-kidney, antibody was diluted at 1:200