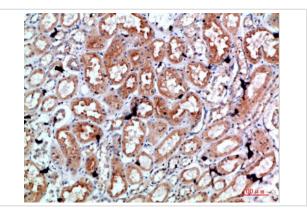

## **Images**

Western Blot analysis of Hela cells using Perforin 1 Polyclonal Antibody diluted at 1:500. Secondary antibody was diluted at 1:20000

Immunohistochemical analysis of paraffin-embedded human-kidney, antibody was diluted at 1:200

Immunohistochemical analysis of paraffin-embedded human-kidney, antibody was diluted at 1:200

Immunohistochemical analysis of paraffin-embedded human-spleen, antibody was diluted at 1:200

Note: This product is for in vitro research use only