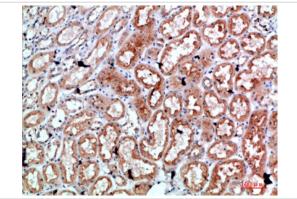

Immunohistochemical analysis of paraffin-embedded human-kidney, antibody was diluted at 1:200

Immunohistochemical analysis of paraffin-embedded human-spleen, antibody was diluted at 1:200

Note: This product is for in vitro research use only