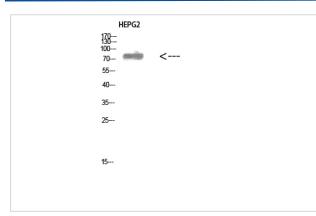

## Images

Western Blot analysis of HEPG2 cells using ALB Polyclonal Antibody diluted at 1:500. Secondary antibody was diluted at 1:20000

Immunohistochemical analysis of paraffin-embedded human-brain, antibody was diluted at 1:200