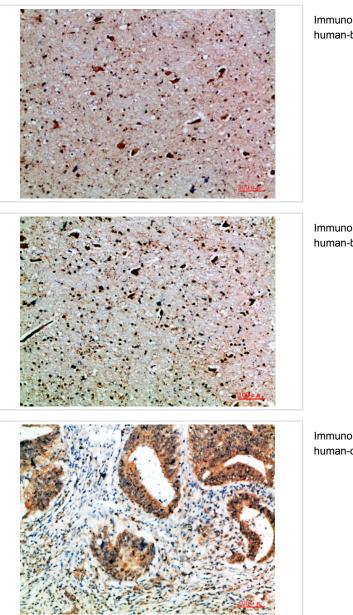

## Images

Western Blot analysis of HEPG2 cells using ALB Polyclonal Antibody diluted at 1:500. Secondary antibody was diluted at 1:20000

Immunohistochemical analysis of paraffin-embedded human-brain, antibody was diluted at 1:200

Immunohistochemical analysis of paraffin-embedded human-brain, antibody was diluted at 1:200

Immunohistochemical analysis of paraffin-embedded human-colon-cancer, antibody was diluted at 1:200

Note: This product is for in vitro research use only