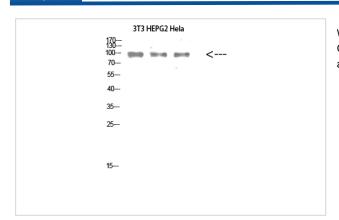

## **Images**

Western Blot analysis of 3T3 HEPG2 Hela cells using Caldesmon Polyclonal Antibody diluted at 1:2000. Secondary antibody was diluted at 1:20000

Immunohistochemical analysis of paraffin-embedded human-kidney, antibody was diluted at 1:200