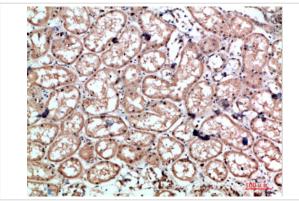

## **Images**

Western Blot analysis of 3T3 HEPG2 Hela cells using Caldesmon Polyclonal Antibody diluted at 1:2000. Secondary antibody was diluted at 1:20000

Immunohistochemical analysis of paraffin-embedded human-kidney, antibody was diluted at 1:200

Immunohistochemical analysis of paraffin-embedded human-kidney, antibody was diluted at 1:200

Note: This product is for in vitro research use only