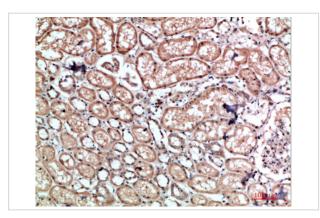

## **Images**

Western Blot analysis of 3T3 HEPG2 Hela cells using Caldesmon Polyclonal Antibody diluted at 1:2000. Secondary antibody was diluted at 1:20000

Immunohistochemical analysis of paraffin-embedded human-kidney, antibody was diluted at 1:200

Immunohistochemical analysis of paraffin-embedded human-kidney, antibody was diluted at 1:200

Note: This product is for in vitro research use only