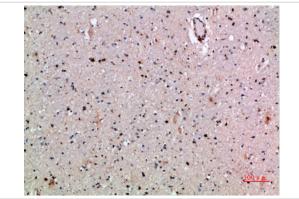

## **Images**

Western Blot analysis of HEPG2 cells using CLECSF6 Polyclonal Antibody diluted at 1:500. Secondary antibody was diluted at 1:20000

Immunohistochemical analysis of paraffin-embedded human-brain, antibody was diluted at 1:200

Immunohistochemical analysis of paraffin-embedded human-brain, antibody was diluted at 1:200

Immunohistochemical analysis of paraffin-embedded human-colon-cancer, antibody was diluted at 1:200

Note: This product is for in vitro research use only