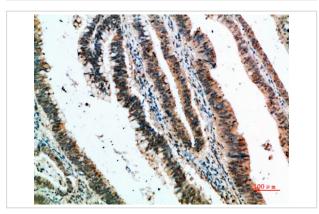

Immunohistochemical analysis of paraffin-embedded human-brain, antibody was diluted at 1:200

Immunohistochemical analysis of paraffin-embedded human-colon-cancer, antibody was diluted at 1:200

Note: This product is for in vitro research use only