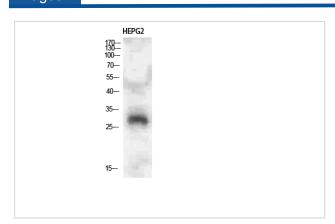

## **Images**

Western Blot analysis of HEPG2 cells using CLECSF6 Polyclonal Antibody diluted at 1:500. Secondary antibody was diluted at 1:20000

Immunohistochemical analysis of paraffin-embedded human-brain, antibody was diluted at 1:200