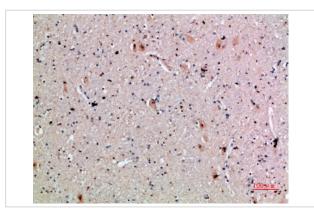

## **Images**

Western Blot analysis of HEPG2 cells using CLECSF6 Polyclonal Antibody diluted at 1:500. Secondary antibody was diluted at 1:20000

Immunohistochemical analysis of paraffin-embedded human-brain, antibody was diluted at 1:200

Immunohistochemical analysis of paraffin-embedded human-brain, antibody was diluted at 1:200

Immunohistochemical analysis of paraffin-embedded human-colon-cancer, antibody was diluted at 1:200

Note: This product is for in vitro research use only