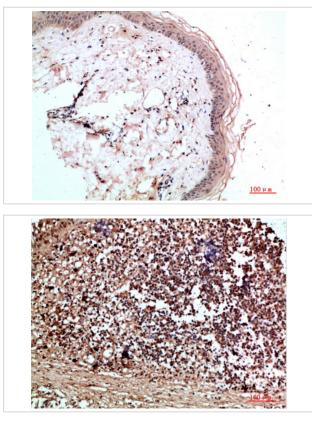

## Images

Western Blot analysis of HEPG2 cells using Antibody diluted at 800. Secondary antibody was diluted at 1:20000

Immunohistochemical analysis of paraffin-embedded human-skin, antibody was diluted at 1:200

Immunohistochemical analysis of paraffin-embedded human-thyroid, antibody was diluted at 1:200

Note: This product is for in vitro research use only