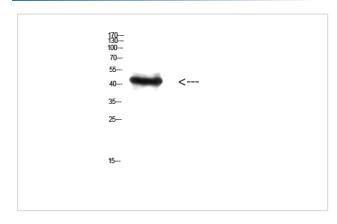

## Images

Western Blot analysis of HEPG2 cells using Antibody diluted at 800. Secondary antibody was diluted at 1:20000

Immunohistochemical analysis of paraffin-embedded human-skin, antibody was diluted at 1:200