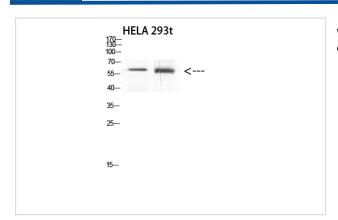

## **Images**

Western Blot analysis of HELA, 293t cells using Antibody diluted at 800. Secondary antibody was diluted at 1:20000

Immunohistochemical analysis of paraffin-embedded human-kidney, antibody was diluted at 1:200