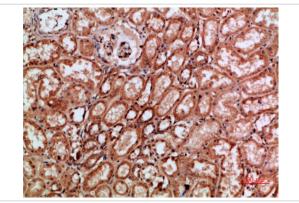

## **Images**

Western Blot analysis of HELA, 293t cells using Antibody diluted at 800. Secondary antibody was diluted at 1:20000

Immunohistochemical analysis of paraffin-embedded human-kidney, antibody was diluted at 1:200

Immunohistochemical analysis of paraffin-embedded human-kidney, antibody was diluted at 1:200

Immunohistochemical analysis of paraffin-embedded human-stomach, antibody was diluted at 1:200

Note: This product is for in vitro research use only