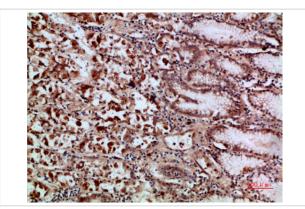

Immunohistochemical analysis of paraffin-embedded human-kidney, antibody was diluted at 1:200

Immunohistochemical analysis of paraffin-embedded human-stomach, antibody was diluted at 1:200

Note: This product is for in vitro research use only