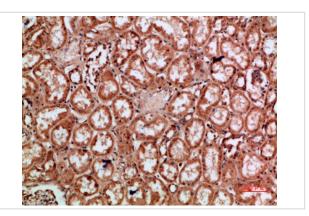

## **Images**

Western Blot analysis of HELA, 293t cells using Antibody diluted at 800. Secondary antibody was diluted at 1:20000

Immunohistochemical analysis of paraffin-embedded human-kidney, antibody was diluted at 1:200

Immunohistochemical analysis of paraffin-embedded human-kidney, antibody was diluted at 1:200

Immunohistochemical analysis of paraffin-embedded human-stomach, antibody was diluted at 1:200

Note: This product is for in vitro research use only