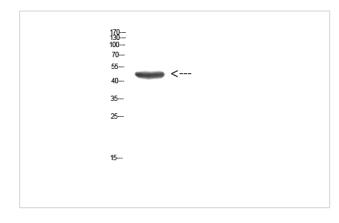

## Images

Western Blot analysis of HEPG2 cells using Antibody diluted at 1000. Secondary antibody was diluted at 1:20000

Immunohistochemical analysis of paraffin-embedded human-skin, antibody was diluted at 1:200