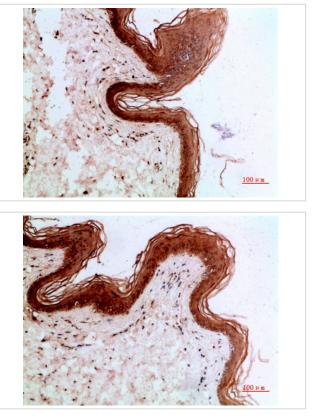

## Images

Western Blot analysis of HEPG2 cells using Antibody diluted at 1000. Secondary antibody was diluted at 1:20000

Immunohistochemical analysis of paraffin-embedded human-skin, antibody was diluted at 1:200

Immunohistochemical analysis of paraffin-embedded human-skin, antibody was diluted at 1:200

Note: This product is for in vitro research use only