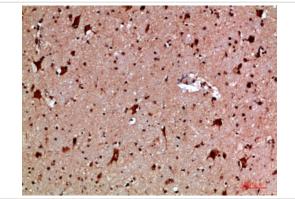

## **Images**

Western Blot analysis of mouse-kidney cells using Antibody diluted at 500. Secondary antibody was diluted at 1:20000

Immunohistochemical analysis of paraffin-embedded human-brain, antibody was diluted at 1:200

Immunohistochemical analysis of paraffin-embedded human-brain, antibody was diluted at 1:200

Immunohistochemical analysis of paraffin-embedded human-liver, antibody was diluted at 1:200

Note: This product is for in vitro research use only