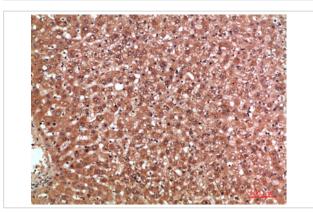

Immunohistochemical analysis of paraffin-embedded human-brain, antibody was diluted at 1:200

Immunohistochemical analysis of paraffin-embedded human-liver, antibody was diluted at 1:200

Note: This product is for in vitro research use only