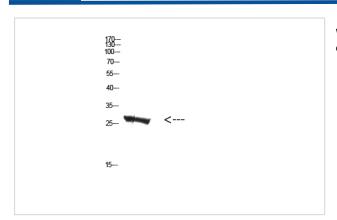

## **Images**

Western Blot analysis of mouse-kidney cells using Antibody diluted at 500. Secondary antibody was diluted at 1:20000

Immunohistochemical analysis of paraffin-embedded human-brain, antibody was diluted at 1:200