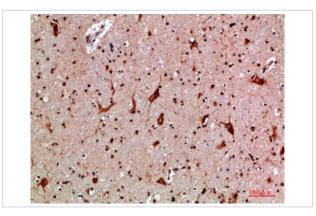

## **Images**

Western Blot analysis of mouse-kidney cells using Antibody diluted at 500. Secondary antibody was diluted at 1:20000

Immunohistochemical analysis of paraffin-embedded human-brain, antibody was diluted at 1:200

Immunohistochemical analysis of paraffin-embedded human-brain, antibody was diluted at 1:200

Immunohistochemical analysis of paraffin-embedded human-liver, antibody was diluted at 1:200

Note: This product is for in vitro research use only