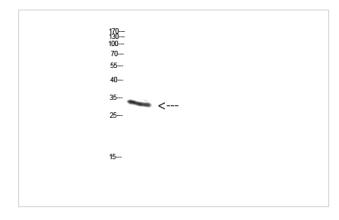

## Images

Western Blot analysis of NT28 cells using Antibody diluted at 1000. Secondary antibody was diluted at 1:20000

Immunohistochemical analysis of paraffin-embedded human-testis, antibody was diluted at 1:200