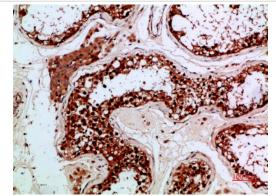

## Images

Western Blot analysis of NT28 cells using Antibody diluted at 1000. Secondary antibody was diluted at 1:20000

Immunohistochemical analysis of paraffin-embedded human-testis, antibody was diluted at 1:200

Immunohistochemical analysis of paraffin-embedded human-testis, antibody was diluted at 1:200

Note: This product is for in vitro research use only