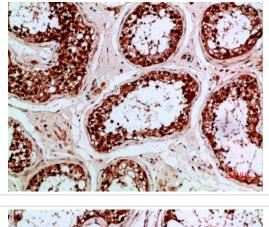

## Images

Western Blot analysis of NT28 cells using Antibody diluted at 1000. Secondary antibody was diluted at 1:20000

Immunohistochemical analysis of paraffin-embedded human-testis, antibody was diluted at 1:200

Immunohistochemical analysis of paraffin-embedded human-testis, antibody was diluted at 1:200

Note: This product is for in vitro research use only