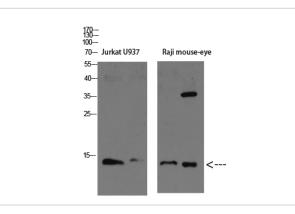

## Images

Formulation

Storage

Store at -20°C

Western blot analysis of K562 mouse-lung lysate, antibody was diluted at 1000. Secondary antibody was diluted at 1:20000

Note: This product is for in vitro research use only