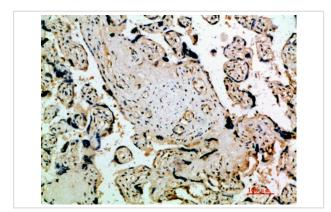

## **Images**

Western blot analysis of K562 3T3 lysate, antibody was diluted at 500. Secondary antibody was diluted at 1:20000

Immunohistochemical analysis of paraffin-embedded human-placenta, antibody was diluted at 1:200