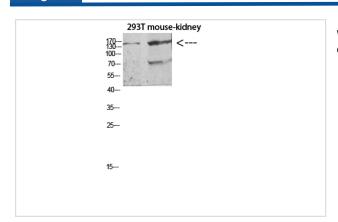

## **Images**

Western blot analysis of K562 3T3 lysate, antibody was diluted at 500. Secondary antibody was diluted at 1:20000

Immunohistochemical analysis of paraffin-embedded human-placenta, antibody was diluted at 1:200