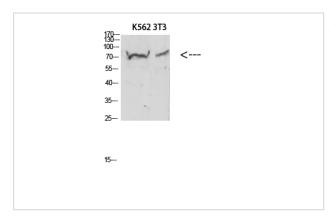

## **Images**

Western blot analysis of 3T3 KB K562 Hela 293T lysate, antibody was diluted at 500. Secondary antibody was diluted at 1:20000

Immunohistochemical analysis of paraffin-embedded human-kidney, antibody was diluted at 1:200