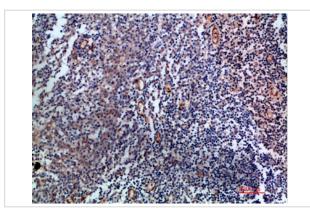

Immunohistochemical analysis of paraffin-embedded human-tonsil, antibody was diluted at 1:200

Immunohistochemical analysis of paraffin-embedded human-tonsil, antibody was diluted at 1:200

Note: This product is for in vitro research use only