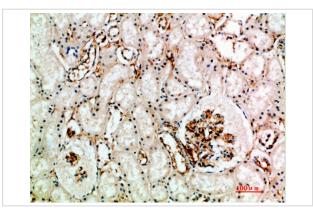

## **Images**

Western blot analysis of 3T3 KB K562 Hela 293T lysate, antibody was diluted at 500. Secondary antibody was diluted at 1:20000

Immunohistochemical analysis of paraffin-embedded human-kidney, antibody was diluted at 1:200