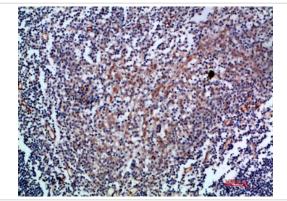

Immunohistochemical analysis of paraffin-embedded human-tonsil, antibody was diluted at 1:200

Immunohistochemical analysis of paraffin-embedded human-tonsil, antibody was diluted at 1:200

Note: This product is for in vitro research use only