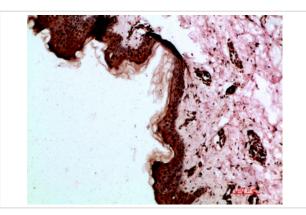

## Images

Western blot analysis of 293T lysate, antibody was diluted at 1000. Secondary antibody was diluted at 1:20000

Immunohistochemical analysis of paraffin-embedded human-skin, antibody was diluted at 1:200

Immunohistochemical analysis of paraffin-embedded human-skin, antibody was diluted at 1:200

Note: This product is for in vitro research use only