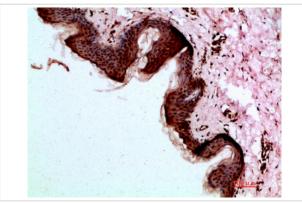

## Images

Western blot analysis of 293T lysate, antibody was diluted at 1000. Secondary antibody was diluted at 1:20000

Immunohistochemical analysis of paraffin-embedded human-skin, antibody was diluted at 1:200

Immunohistochemical analysis of paraffin-embedded human-skin, antibody was diluted at 1:200

Note: This product is for in vitro research use only