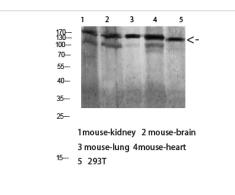

## Images

Western blot analysis of 293T lysate, antibody was diluted at 1000. Secondary antibody was diluted at 1:20000

Immunohistochemical analysis of paraffin-embedded human-skin, antibody was diluted at 1:200