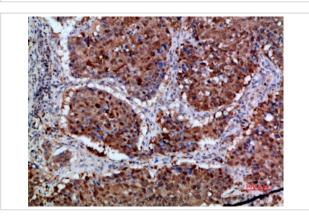

Immunohistochemical analysis of paraffin-embedded human-colon-cancer, antibody was diluted at 1:200

Immunohistochemical analysis of paraffin-embedded human-lung-cancer, antibody was diluted at 1:200

Note: This product is for in vitro research use only