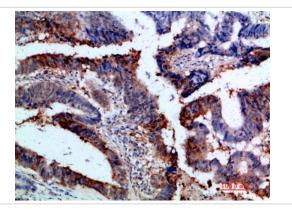

## **Images**

Immunohistochemical analysis of paraffin-embedded human-breast-cancer, antibody was diluted at 1:200

Immunohistochemical analysis of paraffin-embedded human-colon-cancer, antibody was diluted at 1:200

Immunohistochemical analysis of paraffin-embedded human-colon-cancer, antibody was diluted at 1:200

Immunohistochemical analysis of paraffin-embedded human-lung-cancer, antibody was diluted at 1:200

Note: This product is for in vitro research use only