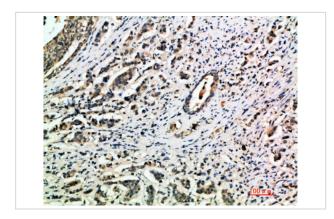

## **Images**

Immunohistochemical analysis of paraffin-embedded human-breast-cancer, antibody was diluted at 1:200

Immunohistochemical analysis of paraffin-embedded human-colon-cancer, antibody was diluted at 1:200