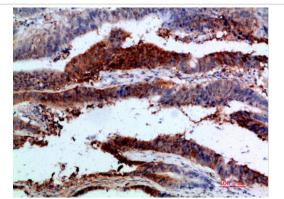

Immunohistochemical analysis of paraffin-embedded human-colon-cancer, antibody was diluted at 1:200

Immunohistochemical analysis of paraffin-embedded human-lung-cancer, antibody was diluted at 1:200

Note: This product is for in vitro research use only