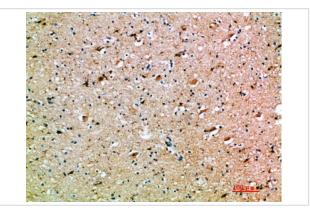

## Images

Immunohistochemical analysis of paraffin-embedded human-brain, antibody was diluted at 1:200

Immunohistochemical analysis of paraffin-embedded human-brain, antibody was diluted at 1:200

Immunohistochemical analysis of paraffin-embedded human-colon, antibody was diluted at 1:200