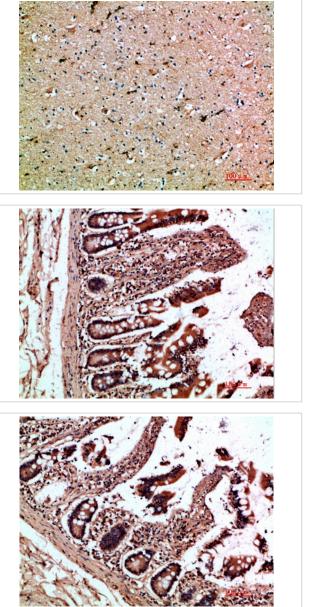

## Images

Immunohistochemical analysis of paraffin-embedded human-brain, antibody was diluted at 1:200

Immunohistochemical analysis of paraffin-embedded human-brain, antibody was diluted at 1:200

Immunohistochemical analysis of paraffin-embedded human-colon, antibody was diluted at 1:200

Immunohistochemical analysis of paraffin-embedded human-colon, antibody was diluted at 1:200

Note: This product is for in vitro research use only