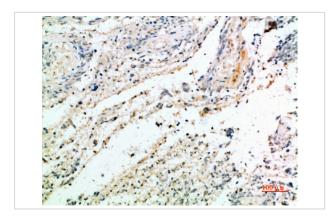

## **Images**

Immunohistochemical analysis of paraffin-embedded human-brain, antibody was diluted at 1:200

Note: This product is for in vitro research use only