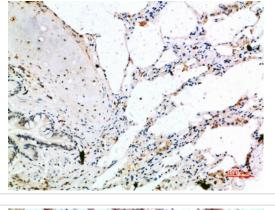

## Images

Immunohistochemical analysis of paraffin-embedded human-lung(), antibody was diluted at 1:200

Immunohistochemical analysis of paraffin-embedded human-lung, antibody was diluted at 1:200

Immunohistochemical analysis of paraffin-embedded human-placenta, antibody was diluted at 1:200