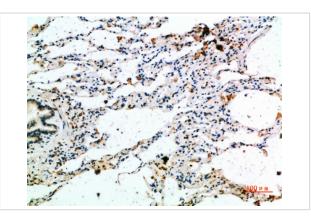

## Images

Immunohistochemical analysis of paraffin-embedded human-lung(), antibody was diluted at 1:200

Immunohistochemical analysis of paraffin-embedded human-lung, antibody was diluted at 1:200

Immunohistochemical analysis of paraffin-embedded human-placenta, antibody was diluted at 1:200