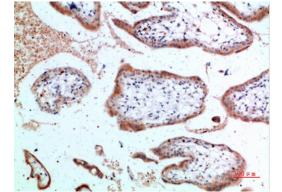

## Images

Immunohistochemical analysis of paraffin-embedded human-lung(), antibody was diluted at 1:200

Immunohistochemical analysis of paraffin-embedded human-lung, antibody was diluted at 1:200

Immunohistochemical analysis of paraffin-embedded human-placenta, antibody was diluted at 1:200