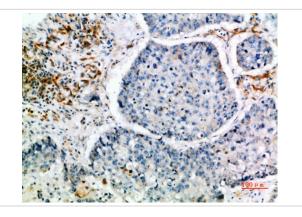

## Images

Immunohistochemical analysis of paraffin-embedded human-lung-cancer, antibody was diluted at 1:200

Note: This product is for in vitro research use only