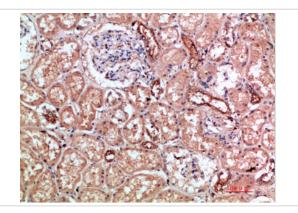

## Images

Immunohistochemical analysis of paraffin-embedded human-brain, antibody was diluted at 1:200

Immunohistochemical analysis of paraffin-embedded human-kidney, antibody was diluted at 1:200

Note: This product is for in vitro research use only