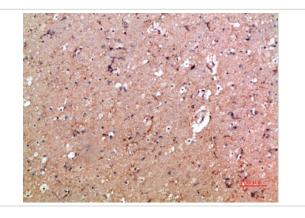

## Images

Immunohistochemical analysis of paraffin-embedded human-brain, antibody was diluted at 1:200

Immunohistochemical analysis of paraffin-embedded human-kidney, antibody was diluted at 1:200

Note: This product is for in vitro research use only