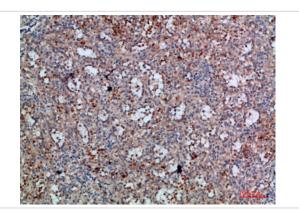

## Images

Immunohistochemical analysis of paraffin-embedded human-spleen, antibody was diluted at 1:200

Immunohistochemical analysis of paraffin-embedded human-tonsil, antibody was diluted at 1:200

Note: This product is for in vitro research use only