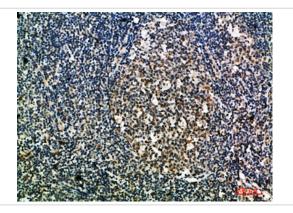

## Images

Immunohistochemical analysis of paraffin-embedded human-spleen, antibody was diluted at 1:200

Immunohistochemical analysis of paraffin-embedded human-tonsil, antibody was diluted at 1:200

Note: This product is for in vitro research use only