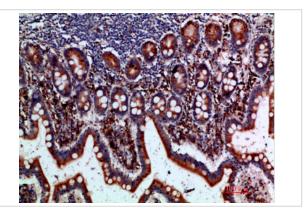

## **Images**

Immunohistochemical analysis of paraffin-embedded human-small-intestine, antibody was diluted at 1:200

Immunohistochemical analysis of paraffin-embedded human-small-intestine, antibody was diluted at 1:200