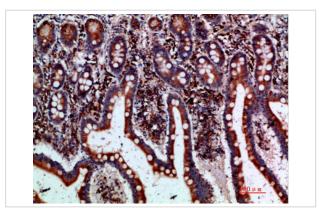

## **Images**

Immunohistochemical analysis of paraffin-embedded human-small-intestine, antibody was diluted at 1:200

Immunohistochemical analysis of paraffin-embedded human-small-intestine, antibody was diluted at 1:200