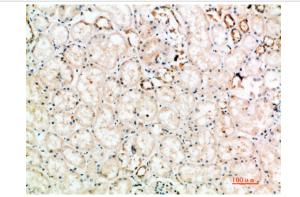

## **Images**

Immunohistochemical analysis of paraffin-embedded human-brain, antibody was diluted at 1:200

Immunohistochemical analysis of paraffin-embedded human-kidney, antibody was diluted at 1:200

Immunohistochemical analysis of paraffin-embedded human-kidney, antibody was diluted at 1:200