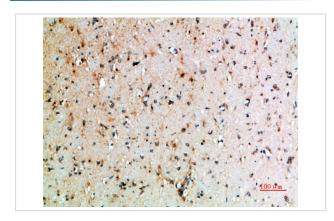

## **Images**

Immunohistochemical analysis of paraffin-embedded human-brain, antibody was diluted at 1:200

Immunohistochemical analysis of paraffin-embedded human-kidney, antibody was diluted at 1:200

Immunohistochemical analysis of paraffin-embedded human-kidney, antibody was diluted at 1:200