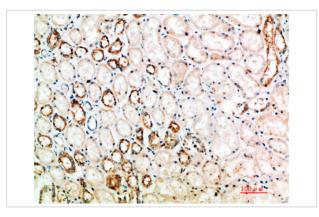

## **Images**

Immunohistochemical analysis of paraffin-embedded human-brain, antibody was diluted at 1:200

Immunohistochemical analysis of paraffin-embedded human-kidney, antibody was diluted at 1:200

Immunohistochemical analysis of paraffin-embedded human-kidney, antibody was diluted at 1:200