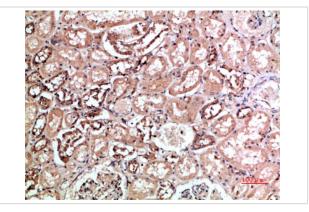

## **Images**

Immunohistochemical analysis of paraffin-embedded human-kidney, antibody was diluted at 1:200

Note: This product is for in vitro research use only