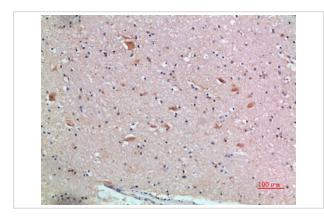

## **Images**

Immunohistochemical analysis of paraffin-embedded human-brain, antibody was diluted at 1:200

Immunohistochemical analysis of paraffin-embedded human-brain, antibody was diluted at 1:200

Immunohistochemical analysis of paraffin-embedded human-testis, antibody was diluted at 1:200