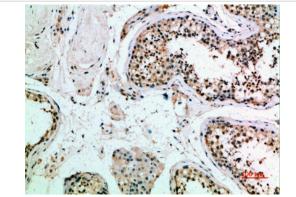

## **Images**

Immunohistochemical analysis of paraffin-embedded human-brain, antibody was diluted at 1:200

Immunohistochemical analysis of paraffin-embedded human-brain, antibody was diluted at 1:200

Immunohistochemical analysis of paraffin-embedded human-testis, antibody was diluted at 1:200