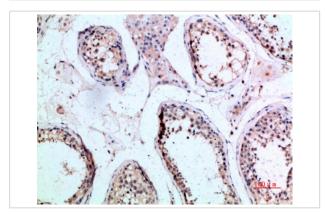

Immunohistochemical analysis of paraffin-embedded human-testis, antibody was diluted at 1:200

Note: This product is for in vitro research use only