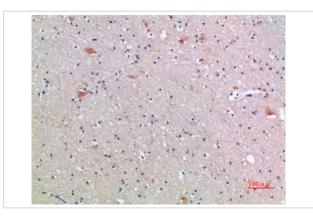

## **Images**

Immunohistochemical analysis of paraffin-embedded human-brain, antibody was diluted at 1:200

Immunohistochemical analysis of paraffin-embedded human-brain, antibody was diluted at 1:200

Immunohistochemical analysis of paraffin-embedded human-testis, antibody was diluted at 1:200