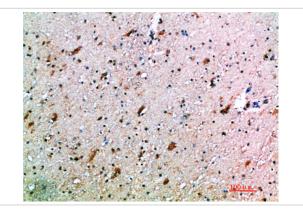

## Images

Immunohistochemical analysis of paraffin-embedded human-brain, antibody was diluted at 1:200

Immunohistochemical analysis of paraffin-embedded human-brain, antibody was diluted at 1:200

Immunohistochemical analysis of paraffin-embedded human-kidney, antibody was diluted at 1:200