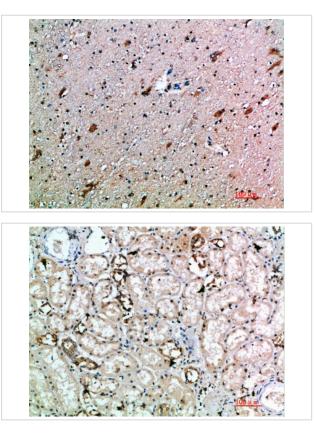

## Images

Immunohistochemical analysis of paraffin-embedded human-brain, antibody was diluted at 1:200

Immunohistochemical analysis of paraffin-embedded human-brain, antibody was diluted at 1:200

Immunohistochemical analysis of paraffin-embedded human-kidney, antibody was diluted at 1:200