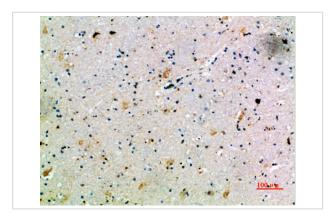

## **Images**

Immunohistochemical analysis of paraffin-embedded human-brain, antibody was diluted at 1:200

Immunohistochemical analysis of paraffin-embedded human-brain, antibody was diluted at 1:200

Note: This product is for in vitro research use only