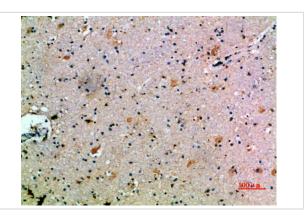

## **Images**

Immunohistochemical analysis of paraffin-embedded human-brain, antibody was diluted at 1:200

Immunohistochemical analysis of paraffin-embedded human-brain, antibody was diluted at 1:200

Note: This product is for in vitro research use only