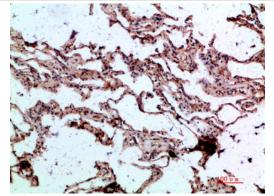

Immunohistochemical analysis of paraffin-embedded human-lung, antibody was diluted at 1:200

Immunohistochemical analysis of paraffin-embedded human-lung, antibody was diluted at 1:200

Note: This product is for in vitro research use only