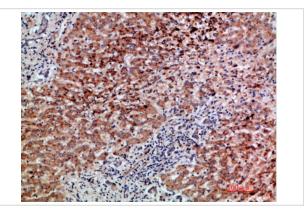

## Images

Immunohistochemical analysis of paraffin-embedded human-liver-cancer, antibody was diluted at 1:200

Immunohistochemical analysis of paraffin-embedded human-liver-cancer, antibody was diluted at 1:200