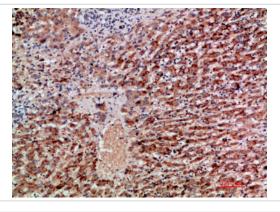

## Images

Immunohistochemical analysis of paraffin-embedded human-liver-cancer, antibody was diluted at 1:200

Immunohistochemical analysis of paraffin-embedded human-liver-cancer, antibody was diluted at 1:200