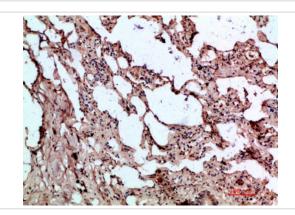

Immunohistochemical analysis of paraffin-embedded human-lung, antibody was diluted at 1:200

Immunohistochemical analysis of paraffin-embedded human-lung, antibody was diluted at 1:200

Note: This product is for in vitro research use only